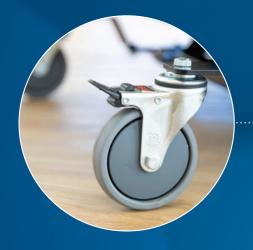

Proven pressure relief utilising the unique Air Comfort Seating System.

Large rear castors

Brake system

Rear push handle