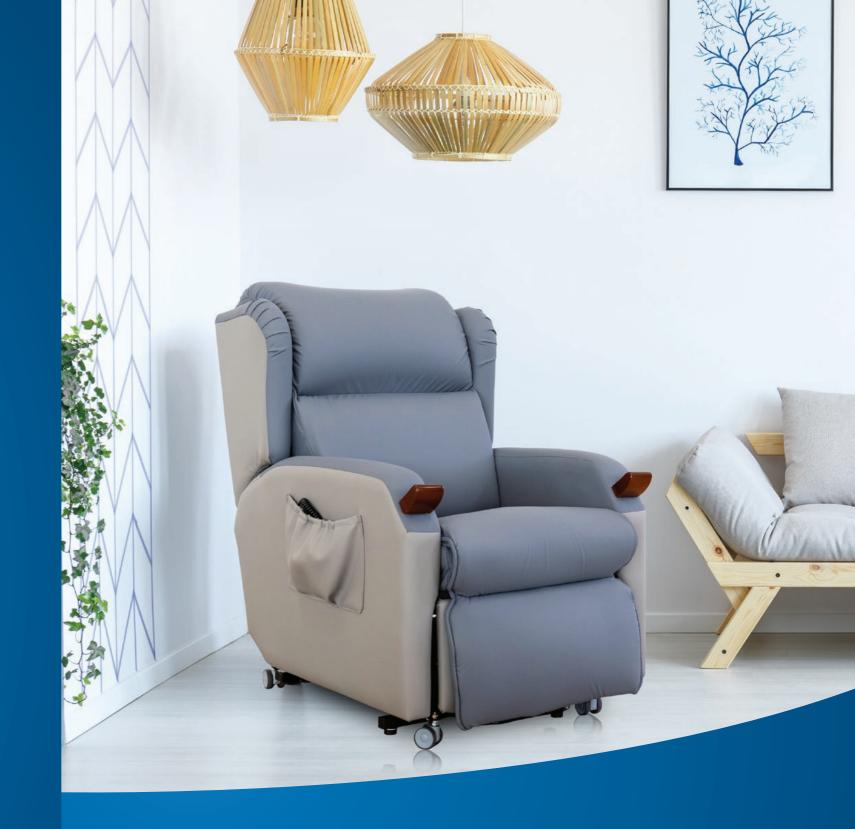

## COMPACT MOBILE LIFT CHAIRS

Improving your life everyday

## Compact Mobile Lift Chairs

## Features

- Total surface air pressure system for long term pressure relief
- Removable seat and back cushions
- Electric lift and recline mechanism
- Front and rear castors
- Wall Saver mechanism

- Back-up battery capability
- Easy to clean, repair and maintain
- Available in CarrEx
- Custom colours available
- Available in single or twin motor

Removable seats and back cushions for easy cleaning

| Description                                    | Overall<br>Width | Overall<br>Height | Overall<br>Length | Seat<br>Depth | Seat<br>Width | Seat<br>Height | Back<br>Height | Max<br>User<br>Weight |
|------------------------------------------------|------------------|-------------------|-------------------|---------------|---------------|----------------|----------------|-----------------------|
| Small                                          |                  |                   |                   |               |               |                |                |                       |
| AC59098 (Single Motor)<br>AC59100 (Twin Motor) | 750mm            | 1060mm            | 820mm             | 440mm         | 500mm         | 480mm          | 680mm          | 140kg                 |
| Medium                                         |                  |                   |                   |               |               |                |                |                       |
| AC59087 (Single Motor)<br>AC59090 (Twin Motor) | 750mm            | 1060mm            | 820mm             | 510mm         | 500mm         | 820mm          | 740mm          | 140kg                 |
| Large                                          |                  |                   |                   |               |               |                |                |                       |
| AC59099 (Single Motor)<br>AC59101 (Twin Motor) | 820mm            | 1060mm            | 890mm             | 510mm         | 600mm         | 520mm          | 740mm          | 140kg                 |