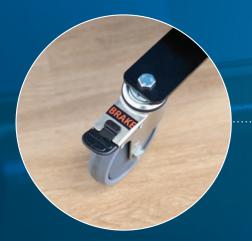

Proven pressure relief utilising the unique Air Comfort Seating System.

Large rear castors

Brake system

Rear push handle