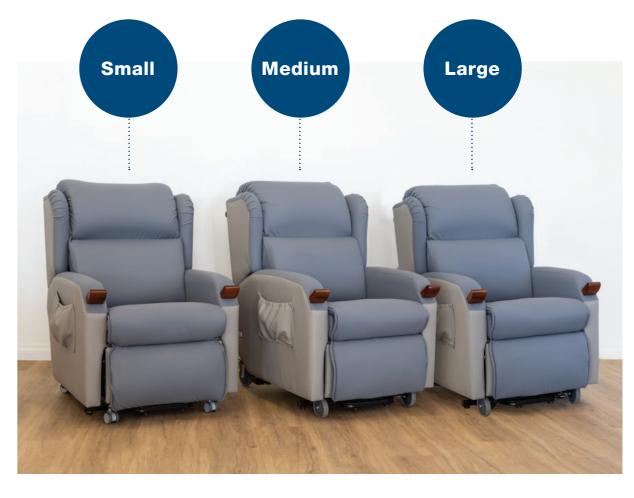

Removable seats and back cushions for easy cleaning

| Description                                    | Overall<br>Width | Overall<br>Height | Overall<br>Length | Seat<br>Depth | Seat<br>Width | Seat<br>Height | Back<br>Height | Max<br>User<br>Weight |
|------------------------------------------------|------------------|-------------------|-------------------|---------------|---------------|----------------|----------------|-----------------------|
| Small                                          |                  |                   |                   |               |               |                |                |                       |
| AC59098 (Single Motor)<br>AC59100 (Twin Motor) | 750mm            | 1060mm            | 820mm             | 440mm         | 500mm         | 480mm          | 680mm          | 140kg                 |
| Medium                                         |                  |                   |                   |               |               |                |                |                       |
| AC59087 (Single Motor)<br>AC59090 (Twin Motor) | 750mm            | 1060mm            | 820mm             | 510mm         | 500mm         | 820mm          | 740mm          | 140kg                 |
| Large                                          |                  |                   |                   |               |               |                |                |                       |
| AC59099 (Single Motor)<br>AC59101 (Twin Motor) | 820mm            | 1060mm            | 890mm             | 510mm         | 600mm         | 520mm          | 740mm          | 140kg                 |