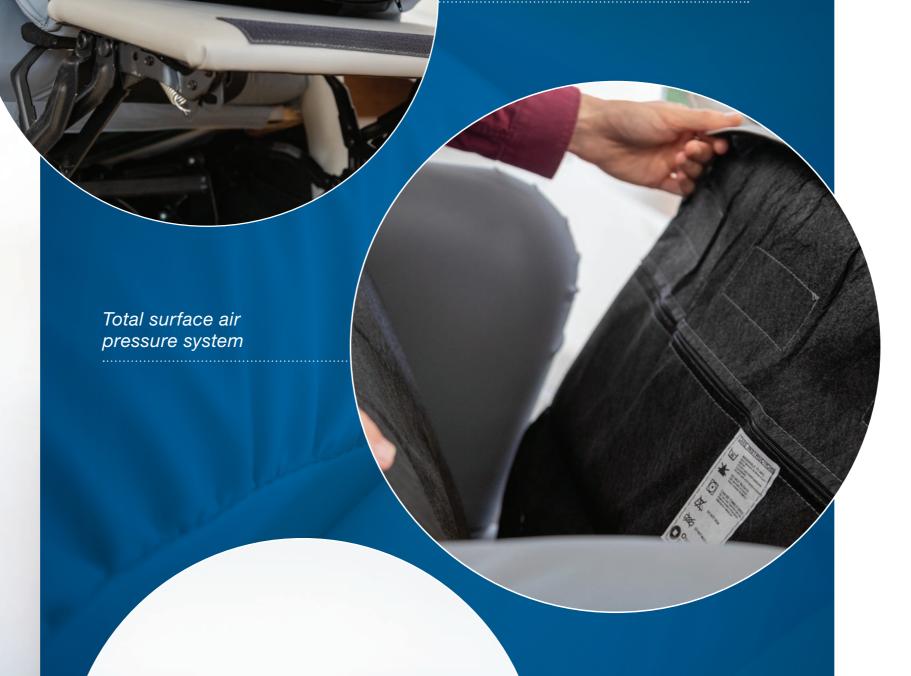

Proven pressure relief utilising the unique Air Comfort Seating System.

Large rear castors

Brake system

Rear push handle

## Features

- Total surface air pressure system for long term pressure relief
- Removable seat and back cushions
- Electric lift and recline mechanism
- Front and rear castors
- Wall Saver mechanism

- Back-up battery capability
- Easy to clean, repair and maintain
- Available in CarrEx
- Custom colours available
- Available in single or twin motor

Removable seats and back cushions for easy cleaning

| Description                                    | Overall<br>Width | Overall<br>Height | Overall<br>Length | Seat<br>Depth | Seat<br>Width | Seat<br>Height | Back<br>Height | Max<br>User<br>Weight |
|------------------------------------------------|------------------|-------------------|-------------------|---------------|---------------|----------------|----------------|-----------------------|
| Small                                          |                  |                   |                   |               |               |                |                |                       |
| AC59098 (Single Motor)<br>AC59100 (Twin Motor) | 750mm            | 1060mm            | 820mm             | 440mm         | 500mm         | 480mm          | 680mm          | 140kg                 |
| Medium                                         |                  |                   |                   |               |               |                |                |                       |
| AC59087 (Single Motor)<br>AC59090 (Twin Motor) | 750mm            | 1060mm            | 820mm             | 510mm         | 500mm         | 820mm          | 740mm          | 140kg                 |
| Large                                          |                  |                   |                   |               |               |                |                |                       |
| AC59099 (Single Motor)<br>AC59101 (Twin Motor) | 820mm            | 1060mm            | 890mm             | 510mm         | 600mm         | 520mm          | 740mm          | 140kg                 |