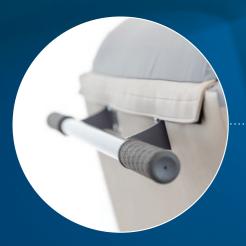

Proven pressure relief utilising the unique Air Comfort Seating System.

Large rear castors

Brake system

Rear push handle