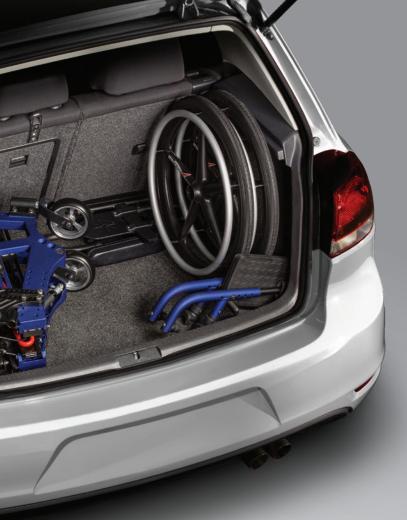

Liberty is the only adult tilt-in-space that can fold into a portable package ideal for transportation. Want an even smaller package? Choose the optional folding backrest. With a transport weight under 26 pounds, it's the lightest adult tilt-in-space available. Liberty gives you the independence to get out and go!

**PORTABILITY** 