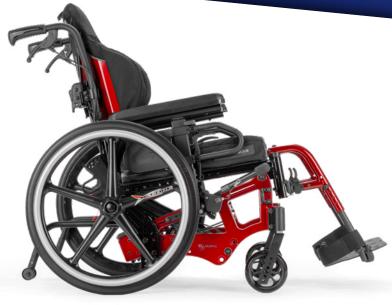

## LIBERTY IS INDEPENDENCE

Finally, one wheelchair that offers true portability, enables independent propulsion and provides the benefits of tilt-in-space!

### PROPULSION

Liberty is designed for independent mobility, especially foot propulsion. The front seat height remains the same regardless of the tilt angle. Simply choose the tilt angle that provides the best pelvic stability without compromising mobility.

## REPOSITIONING

Everyone needs relief from sitting in a static position. Whether your primary concern is pressure relief, facilitating proper posture or just providing a break from gravity, Liberty makes it painless. Featuring an easy to adjust gas spring design, adjusting the system for effortless repositioning is simple.

Liberty is the only adult tilt-in-space that can fold into a portable package ideal for transportation. Want an even smaller package? Choose the optional folding backrest. With a transport weight under 26 pounds, it's the lightest adult tilt-in-space available. Liberty gives you the independence to get out and go!