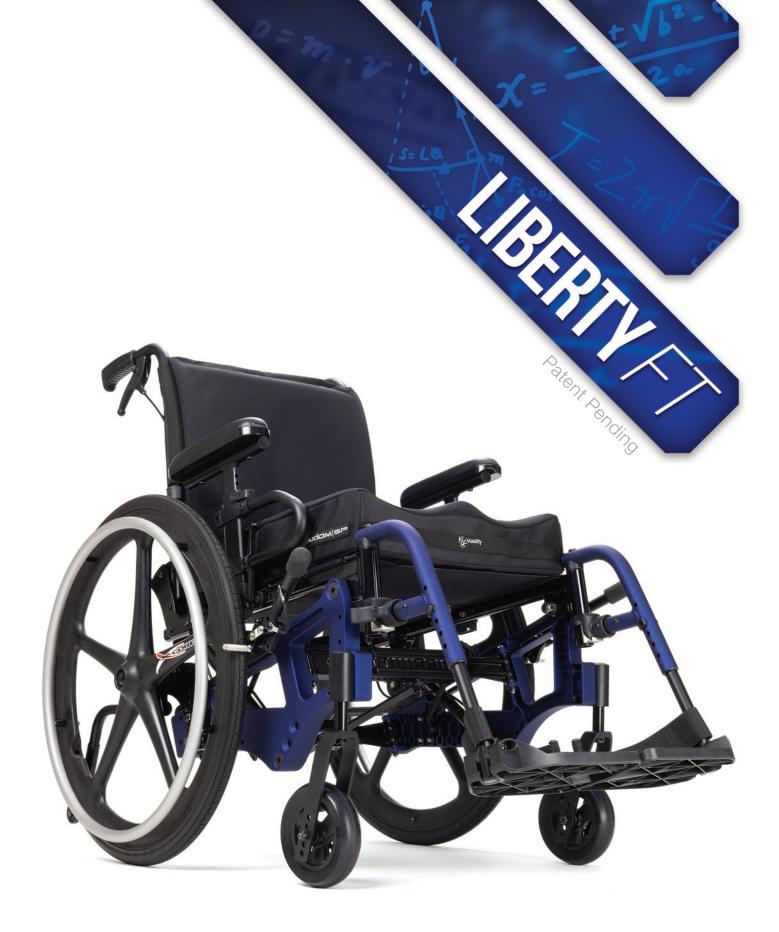

## LIBERTY IS INDEPENDENCE

Finally, one wheelchair that offers true portability, enables independent propulsion and provides the benefits of tilt-in-space!

### PROPULSION

Liberty is designed for independent mobility, especially foot propulsion. The front seat height remains the same regardless of the tilt angle. Simply choose the tilt angle that provides the best pelvic stability without compromising mobility.

## REPOSITIONING

Everyone needs relief from sitting in a static position. Whether your primary concern is pressure relief, facilitating proper posture or just providing a break from gravity, Liberty makes it painless. Featuring an easy to adjust gas spring design, adjusting the system for effortless repositioning is simple.

Liberty is the only adult tilt-in-space that can fold into a portable package ideal for transportation. Want an even smaller package? Choose the optional folding backrest. With a transport weight under 26 pounds, it's the lightest adult tilt-in-space available. Liberty gives you the independence to get out and go!