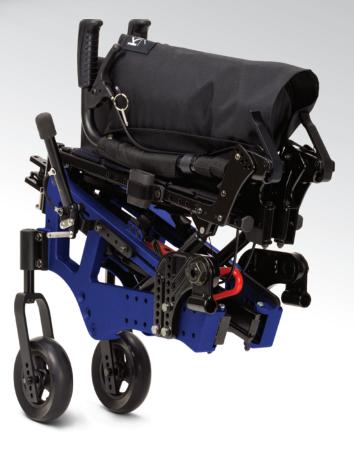

## REPOSITIONING

Everyone needs relief from sitting in a static position. Whether your primary concern is pressure relief, facilitating proper posture or just providing a break from gravity, Liberty makes it painless. Featuring an easy to adjust gas spring design, adjusting the system for effortless repositioning is simple.

Liberty is the only adult tilt-in-space that can fold into a portable package ideal for transportation. Want an even smaller package? Choose the optional folding backrest. With a transport weight under 26 pounds, it's the lightest adult tilt-in-space available. Liberty gives you the independence to get out and go!