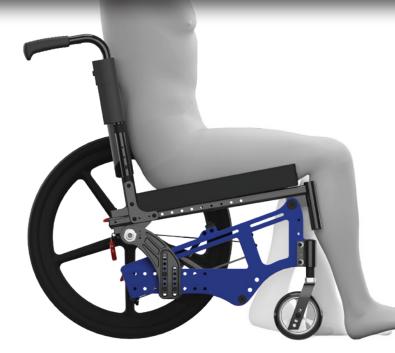

### PROPULSION

Liberty is designed for independent mobility, especially foot propulsion. The front seat height remains the same regardless of the tilt angle. Simply choose the tilt angle that provides the best pelvic stability without compromising mobility.

## REPOSITIONING

Everyone needs relief from sitting in a static position. Whether your primary concern is pressure relief, facilitating proper posture or just providing a break from gravity, Liberty makes it painless. Featuring an easy to adjust gas spring design, adjusting the system for effortless repositioning is simple.