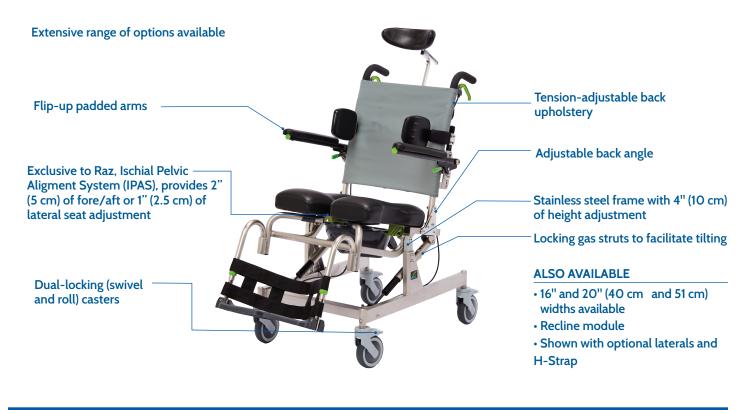

| SPECIFICATIONS                                   | Raz-AT (Attendant Tilt)                                                                  |
|--------------------------------------------------|------------------------------------------------------------------------------------------|
| WEIGHT CAPACITY                                  | 350 lbs (160 kg)                                                                         |
| FRAME WIDTH (seat and back frame)                | Standard: 18" (46 cm)                                                                    |
| OVERALL WIDTH (with standard armpad)             | 22.5" (57 cm) with Standard Arm Pad                                                      |
| OVERALL LENGTH ( with lenght (with footrests)    | 39" (99 cm)