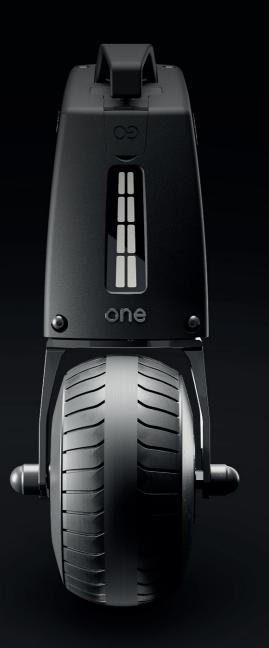

# The perfect solution designed for active wheelchair users.

The SMOOV one is an innovative electric drive that you can easily dock on to and off of your wheelchair whenever you need some extra power.

This modern and sporty power unit is designed to significantly increase the driver's mobility and range.

# Live your life – without limits.

The SMOOV one is the perfect power assist designed for active wheelchair users. Thanks to its discreet drive and control unit brackets, your wheelchair can still be used manually: simply dock and undock.

With a range of up to 12 miles,\* this unique drive unit gets you to your destination in style. You can easily charge the battery from any outlet.

With a maximum speed of 6 miles/h,\* the SMOOV is your adaptable everyday companion. You can even drive over curbs and edges thanks to the flexible wheel and the 360° swivel fork.

The SMOOV can take you to places that once seemed beyond reach. It can be relied on to handle some of the most difficult terrains. Even hills and slopes of up to 16%\* are no problem with the SMOOV.