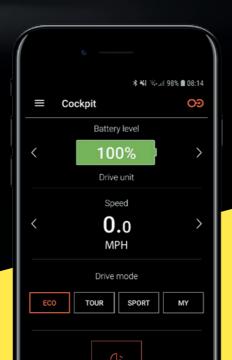

# Live your life – without limits.

The SMOOV one is the perfect power assist designed for active wheelchair users. Thanks to its discreet drive and control unit brackets, your wheelchair can still be used manually: simply dock and undock.

With a range of up to 12 miles,\* this unique drive unit gets you to your destination in style. You can easily charge the battery from any outlet.

With a maximum speed of 6 miles/h,\* the SMOOV is your adaptable everyday companion. You can even drive over curbs and edges thanks to the flexible wheel and the 360° swivel fork.

The SMOOV can take you to places that once seemed beyond reach. It can be relied on to handle some of the most difficult terrains. Even hills and slopes of up to 16%\* are no problem with the SMOOV.

### MADE IN GERMANY 🔲 💻 🗖