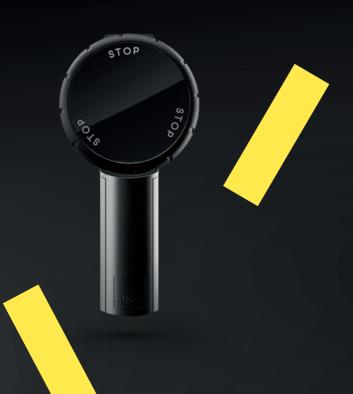

The ergonomic control unit is easy to operate and can be mounted on either the left or right side.

\* varies based on the weight of the user, temperature, and terrain

NEW